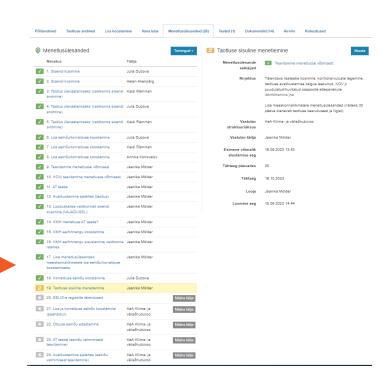

### 2. Paticipation

- Automatic inclusion of border neighbors,
- Public notices
- If necessary, we will organize a separate discussion with the communities
- The permit applicant is involved in one information system throughout the permitting procedure. Correspondence, submission of drafts, involvement of third parties, and storage of other documentation take place there.

### 3. Effectiveness and efficiency

- Deadlines have been established for the stages of the permitting procedure.
- Performance objectives have been formulated.
- Continuous monitoring of deadlines and workloads (using Tableau data tables)
- Common customer service for customers who submit reports to the Environmental Agency and apply for permits from the Environmental Board.
- Water monitoring data can be transferred directly from the laboratories to the state system (x-road data exchange)
- Clients receive automatic reminders to fulfill their obligations (monitoring)