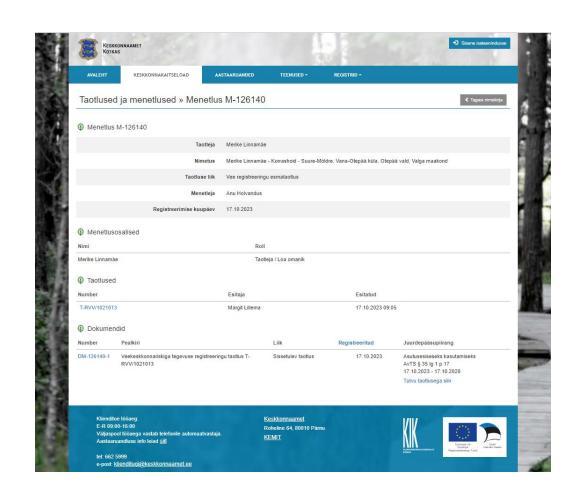

r workload

- 1898 permit related to the use of water
- 189 IED permits, of which one part is related to water
- 132 registrations of activities with aquatic environmental risk
- Nearly 400 inspections in the water sector per year
- 400-450 applications for up-dating permits or applying new permits/registrations

### 1. Transparency

#### Publicly available to all:

- Applications for permits and registrations
- Issued permits and registrations
- Monitoring data
- Annual reports
- The data can be viewed on the public portal or downloaded as open data <a href="https://kotkas.envir.ee/opendata">https://kotkas.envir.ee/opendata</a>

#### What does it guarantee?

- Social control
- Better availability of environmental information to the community, environmentalists, scientists and developers



### Register of monitoring reports





### Compliance with waste water requirements





### 2. Paticipation

- Automatic inclusion of border neighbors,
- Public notices
- If necessary, we will organize a separate discussion with the communities
- The permit applicant is involved in one information system throughout the permitting procedure. Correspondence, submission of drafts, involvement of third parties, and storage of other documentation take place there.



### Detection of border neighbors







### 3. Effectiveness and efficiency

- Deadlines have been established for the stages of the permitting procedure.
- Performance objectives have been formulated.
- Continuous monitoring of deadlines and workloads (using Tableau data tables)
- Common customer service for customers who sub