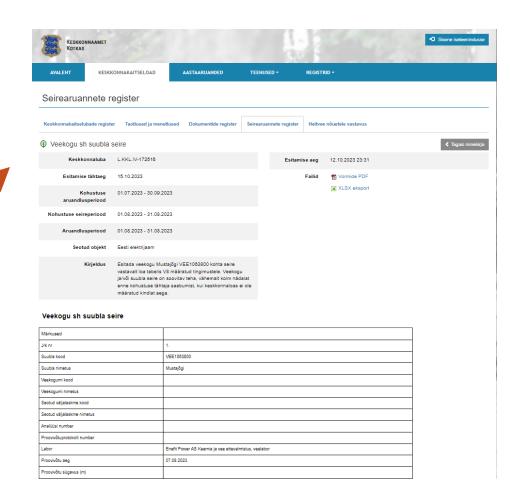

use of water
- 189 IED permits, of which one part is related to water
- 132 registrations of activities with aquatic environmental risk
- Nearly 400 inspections in the water sector per year
- 400-450 applications for up-dating permits or applying new permits/registrations

### 1. Transparency

#### Publicly available to all:

- Applications for permits and registrations
- Issued permits and registrations
- Monitoring data
- Annual reports
- The data can be viewed on the public portal or downloaded as open data <a href="https://kotkas.envir.ee/opendata">https://kotkas.envir.ee/opendata</a>

#### What does it guarantee?

- Social control
- Better availability of environmental information to the community, environmentalists, scientists and developers



### Register of monitoring reports





### Compliance with waste water requirements





### 2. Paticipation

- Automatic inclusion of border neighbors,
- Public notices
- If necessary, we will organize a separate discussion with the communities
- The permit applicant is involved in one information system throughout the permitting procedure. Correspondence, submission of drafts, involvement of third parties, and storage of other documentation take place there.



### Detection of border neighbors







### 3. Effectiveness and efficiency

- Deadlines have been established for the stages of the permitting procedure.
- Performance objectives have been formulated.
- Continuous monitoring of deadlines and workloads (using Tableau data tables)
- Common customer service for customers who submit reports to the Environmental Agency