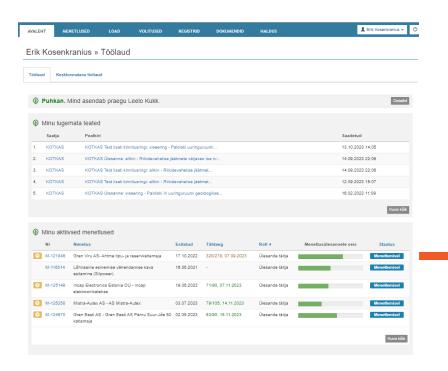

### 2. Paticipation

- Automatic inclusion of border neighbors,
- Public notices
- If necessary, we will organize a separate discussion with the communities
- The permit applicant is involved in one information system throughout the permitting procedure. Correspondence, submission of drafts, involvement of third parties, and storage of other documentation take place there.

#### What does the environmental protection permit process involve?