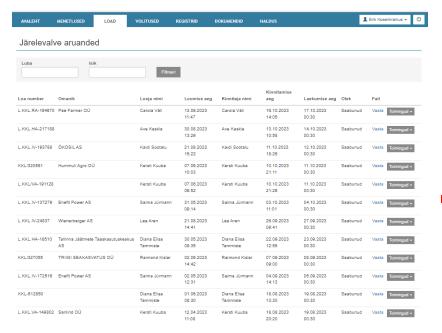

he laboratories to the state system (x-road data exchange)
- Clients receive automatic reminders to fulfill their obligations (monitoring)

#### What does the environmental protection permit process involve?







### Effectiveness and efficiency

 The system has standard procedural templates for involving other officials (for checking the quality of the application, giving input to draft permit)





### 4. Rule of law

All procedures are subject to the same rules (all applications are managed in same system and handled according to the same algorithms)

Automated monitoring of the companies' obligations is carried out. Respective data is available to both the public and the supervisory unit

This helps to increase the trustworthiness of the society towards the state institutions









#### Objekti kontrollimise protokoll Nr. 1121530

#### Käitise kontrolli aruanne Nr. 1121530

| Kontrolli läbiviimise aeg        | 23.05  | 23.05.2023 11:00 - 15:40