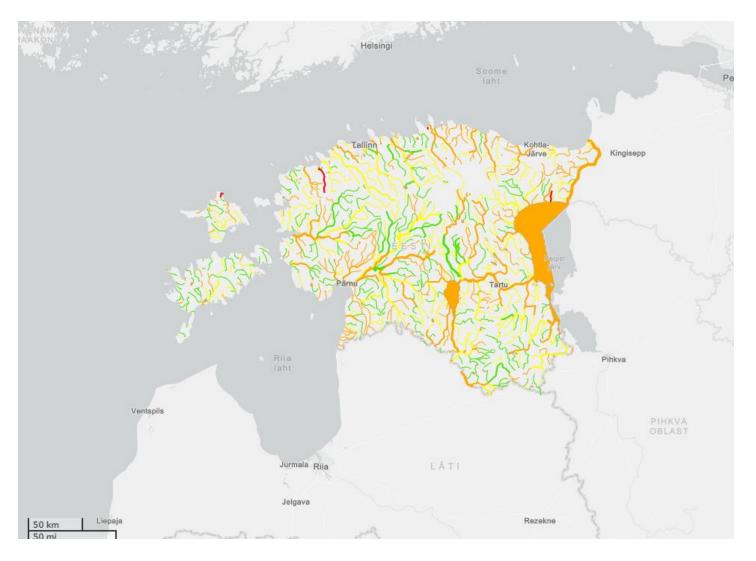

### 2. Paticipation

- Automatic inclusion of border neighbors,
- Public notices
- If necessary, we will organize a separate discussion with the communities
- The permit applicant is involved in one information system throughout the permitting procedure. Correspondence, submission of drafts, involvement of third parties, and storage of other documentation take place there.

### Detection of border neighbors