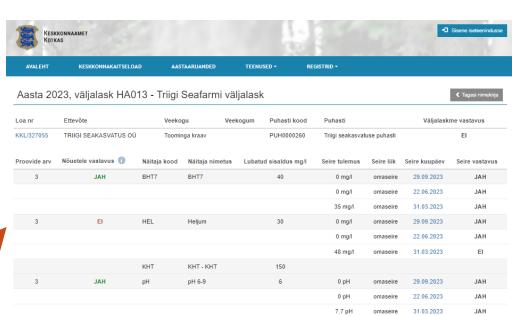

is related to water
- 132 registrations of activities with aquatic environmental risk
- Nearly 400 inspections in the water sector per year
- 400-450 applications for up-dating permits or applying new permits/registrations

### 1. Transparency

#### Publicly available to all:

- Applications for permits and registrations
- Issued permits and registrations
- Monitoring data
- Annual reports
- The data can be viewed on the public portal or downloaded as open data <a href="https://kotkas.envir.ee/opendata">https://kotkas.envir.ee/opendata</a>

#### What does it guarantee?

- Social control
- Better availability of environmental information to the community, environmentalists, scientists and developers



### Register of monitoring reports





### Compliance with waste water requirements





### 2. Paticipation

- Automatic inclusion of border neighbors,
- Public notices
- If necessary, we will organize a separate discussion with the communities
- The permit applicant is involved in one information system throughout the permitting procedure. Correspondence, submission of drafts, involvement of third parties, and storage of other documentation take place there.



### Detection of border neighbors







### 3. Effectiveness and efficiency

- Deadlines have been established for the stages of the permitting procedure.
- Performance objectives have been formulated.
- Continuous monitoring of deadlines and workloads (using Tableau data tables)
- Common customer service for customers who submit reports to the Environmental Agency and apply for permits from the Environmental Board