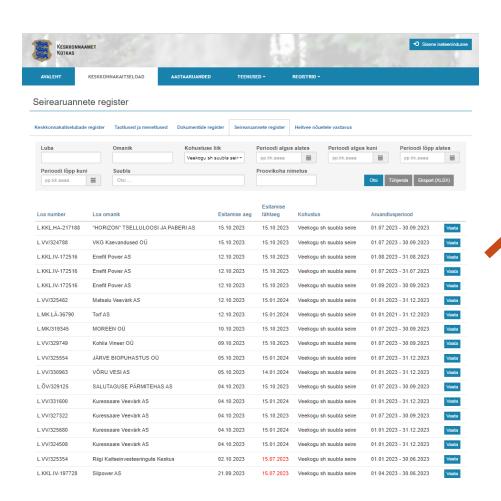

#### Objekti kontrollimise protokoll Nr. 1121530

#### Käitise kontrolli aruanne Nr. 1121530

| Kontrolli läbiviimise aeg        | 23.05  | 23.05.2023 11:00 - 15:40                                                                                                                                                                                                                                                                                                                                                                                                                                                                                                                                                                                                                                                                                                                                                                                                                                                                                                                                                                                                                                                                                                                                                                                                                                                                                                                                                                                                                                                                                                                                                                                                                                                                                                                                                                                                                                                                                                                                                                                                                                                                                                       |                           |  |
|----------------------------------|--------|--------------------------------------------------------------------------------------------------------------------------------------------------------------------------------------------------------------------------------------------------------------------------------------------------------------------------------------------------------------------------------------------------------------------------------------------------------------------------------------------------------------------------------------------------------------------------------------------------------------------------------------------------------------------------------------------------------------------------------------------------------------------------------------------------------------------------------------------------------------------------------------------------------------------------------------------------------------------------------------------------------------------------------------------------------------------------------------------------------------------------------------------------------------------------------------------------------------------------------------------------------------------------------------------------------------------------------------------------------------------------------------------------------------------------------------------------------------------------------------------------------------------------------------------------------------------------------------------------------------------------------------------------------------------------------------------------------------------------------------------------------------------------------------------------------------------------------------------------------------------------------------------------------------------------------------------------------------------------------------------------------------------------------------------------------------------------------------------------------------------------------|---------------------------|--|
| Kontrolli läbiviimise aeg        | 24.05  | 4.05.2023 11:00 - 15:30                                                                                                                                                                                                                                                                                                                                                                                                                                                                                                                                                                                                                                                                                                                                                                                                                                                                                                                                                                                                                                                                                                                                                                                                                                                                                                                                                                                                                                                                                                                                                                                                                                                                                                                                                                                                                                                                                                                                                                                                                                                                                                        |                           |  |
| Aadress                          | Eesti, | Ida-Viru maakond, Narva-Jõesuu linn, Auver                                                                                                                                                                                                                                                                                                                                                                                                                                                                                                                                                                                                                                                                                                                                                                                                                                                                                                                                                                                                                                                                                                                                                                                                                                                                                                                                                                                                                                                                                                                                                                                                                                                                                                                                                                                                                                                                                                                                                                                                                                                                                     | e kūla, Keskterritooriumi |  |
| Asukoha tāpsustus                |        |                                                                                                                                                                                                                                                                                                                                                                                                                                                                                                                                                                                                                                                                                                                                                                                                                                                                                                                                                                                                                                                                                                                                                                                                                                                                                                                                                                                                                                                                                                                                                                                                                                                                                                                                                                                                                                                                                                                                                                                                                                                                                                                                | <u> </u>                  |  |
| Kompleksioa number               |        | L.KKL.IV-172516                                                                                                                                                                                                                                                                                                                                                                                                                                                                                                                                                                                                                                                                                                                                                                                                                                                                                                                                                                                                                                                                                                                                                                                                                                                                                                                                                                                                                                                                                                                                                                                                                                                                                                                                                                                                                                                                                                                                                                                                                                                                                                                |                           |  |
| Kāltaja nimi                     |        | Enefit Power AS, 10579981                                                                                                                                                                                                                                                                                                                                                                                                                                                                                                                                                                                                                                                                                                                                                                                                                                                                                                                                                                                                                                                                                                                                                                                                                                                                                                                                                                                                                                                                                                                                                                                                                                                                                                                                                                                                                                                                                                                                                                                                                                                                                                      |                           |  |
| Kältise nimetus                  |        | Eesti elektrijaam                                                                                                                                                                                                                                                                                                                                                                                                                                                                                                                                                                                                                                                                                                                                                                                                                                                                                                                                                                                                                                                                                                                                                                                                                                                                                                                                                                                                                                                                                                                                                                                                                                                                                                                                                                                                                                                                                                                                                                                                                                                                                                              |                           |  |
| Kältise tegevuskoha aadress      |        | Keskterritoorium, Auvere küla, Narva-Jõesuu linn                                                                                                                                                                                                                                                                                                                                                                                                                                                                                                                                                                                                                                                                                                                                                                                                                                                                                                                                                                                                                                                                                                                                                                                                                                                                                                                                                                                                                                                                                                                                                                                                                                                                                                                                                                                                                                                                                                                                                                                                                                                                               |                           |  |
| Kāltaja telefon/e-post           |        |                                                                                                                                                                                                                                                                                                                                                                                                                                                                                                                                                                                                                                                                                                                                                                                                                                                                                                                                                                                                                                                                                                                                                                                                                                                                                                                                                                                                                                                                                                                                                                                                                                                                                                                                                                                                                                                                                                                                                                                                                                                                                                                                |                           |  |
| Kāltaja esindaja(d) kontrollii   |        | Inna Mihhailova;Diana Enkeli                                                                                                                                                                                                                                                                                                                                                                                                                                                                                                                                                                                                                                                                                                                                                                                                                                                                                                                                                                                                                                                                                                                                                                                                                                                                                                                                                                                                                                                                                                                                                                                                                                                                                                                                                                                                                                                                                                                                                                                                                                                                                                   |                           |  |
| Kontrolli põhjus                 |        | Korrapärane kontroll etteteatamisega                                                                                                                                                                                                                                                                                                                                                                                                                                                                                                                                                                                                                                                                                                                                                                                                                                                                                                                                                                                                                                                                                                                                                                                                                                                                                                                                                                                                                                                                                                                                                                                                                                                                                                                                                                                                                                                                                                                                                                                                                                                                                           |                           |  |
| Aruande koostaja                 |        | Saima Jürmann                                                                                                                                                                                                                                                                                                                                                                                                                                                                                                                                                                                                                                                                                                                                                                                                                                                                                                                                                                                                                                                                                                                                                                                                                                                                                                                                                                                                                                                                                                                                                                                                                                                                                                                                                                                                                                                                                                                                                                                                                                                                                                                  |                           |  |
|                                  |        | Kristo Keevend; Julia Dubova; Ave Jalakas; Jelizaveta Morozova                                                                                                                                                                                                                                                                                                                                                                                                                                                                                                                                                                                                                                                                                                                                                                                                                                                                                                                                                                                                                                                                                                                                                                                                                                                                                                                                                                                                                                                                                                                                                                                                                                                                                                                                                                                                                                                                                                                                                                                                                                                                 |                           |  |
| Kontrolli läbiviimise aeg        |        | 23.05.2023 11:00 - 23.05.2023 15:40;24.05.2023 11:00 - 24.05.2023 15:30                                                                                                                                                                                                                                                                                                                                                                                                                                                                                                                                                                                                                                                                                                                                                                                                                                                                                                                                                                                                                                                                                                                                                                                                                                                                                                                                                                                                                                                                                                                                                                                                                                                                                                                                                                                                                                                                                                                                                                                                                                                        |                           |  |
| Kontrolli sagedus enne kontrolli |        | 12 kuud                                                                                                                                                                                                                                                                                                                                                                                                                                                                                                                                                                                                                                                                                                                                                                                                                                                                                                                                                                                                                                                                                                                                                                                                                                                                                                                                                                                                                                                                                                                                                                                                                                                                                                                                                                                                                                                                                                                                                                                                                                                                                                                        |                           |  |
| Kontrolli sagedus peale kon      | trolli | 12 kuud                                                                                                                                                                                                                                                                                                                                                                                                                                                                                                                                                                                                                                                                                                                                                                                                                                                                                                                                                                                                                                                                                                                                                                                                                                                                                                                                                                                                                                                                                                                                                                                                                                                                                                                                                                                                                                                                                                                                                                                                                                                                                                                        |                           |  |
| Keskkonnaalane kontroll          |        | Kontrolli tulemus                                                                                                                                                                                                                                                                                                                                                                                                                                                                                                                                                                                                                                                                                                                                                                                                                                                                                                                                                                                                                                                                                                                                                                                                                                                                                                                                                                                                                                                                                                                                                                                                                                                                                                                                                                                                                                                                                                                                                                                                                                                                                                              | Otsused                   |  |
| 1 . Kälitise andmed              |        | Nobeleh vastavus: Centrolli alsalesi on loa versiono, mis on Centrolli alsalesi on loa Versiono. Loaga dilesseatud tootimivõimus energia oli Controllise 1015 Nevi ja priigiliset Nattamines, luhu ladestatakses (lie 2 500 Nattamines, luhu lad |                           |  |
|                                  |        | Nõuete läbivaatamine:<br>Käitaja kompleksluba muudeti 13.05.2022                                                                                                                                                                                                                                                                                                                                                                                                                                                                                                                                                                                                                                                                                                                                                                                                                                                                                                                                                                                                                                                                                                                                                                                                                                                                                                                                                                                                                                                                                                                                                                                                                                                                                                                                                                                                                                                                                                                                                                                                                                                               |                           |  |