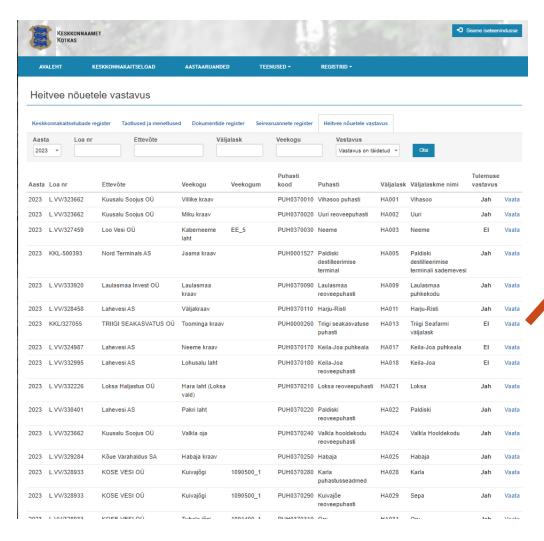

rt is related to water
- 132 registrations of activities with aquatic environmental risk
- Nearly 400 inspections in the water sector per year
- 400-450 applications for up-dating permits or applying new permits/registrations

### 1. Transparency

#### Publicly available to all:

- Applications for permits and registrations
- Issued permits and registrations
- Monitoring data
- Annual reports
- The data can be viewed on the public portal or downloaded as open data <a href="https://kotkas.envir.ee/opendata">https://kotkas.envir.ee/opendata</a>

#### What does it guarantee?

- Social control
- Better availability of environmental information to the community, environmentalists, scientists and developers



### Register of monitoring reports





### Compliance with waste water requirements





### 2. Paticipation

- Automatic inclusion of border neighbors,
- Public notices
- If necessary, we will organize a separate discussion with the communities
- The permit applicant is involved in one information system throughout the permitting procedure. Correspondence, submission of drafts, involvement of third parties, and storage of other documentation take place there.



### Detection of border neighbors







### 3. Effectiveness and efficiency

- Deadlines have been established for the stages of the permitting procedure.
- Performance objectives have been formulated.
- Continuous monitoring of deadlines and workloads (using Tableau data tables)
- Common customer service for customers who submit reports to the Environmental Agency and apply for permits from the Environmental Boa