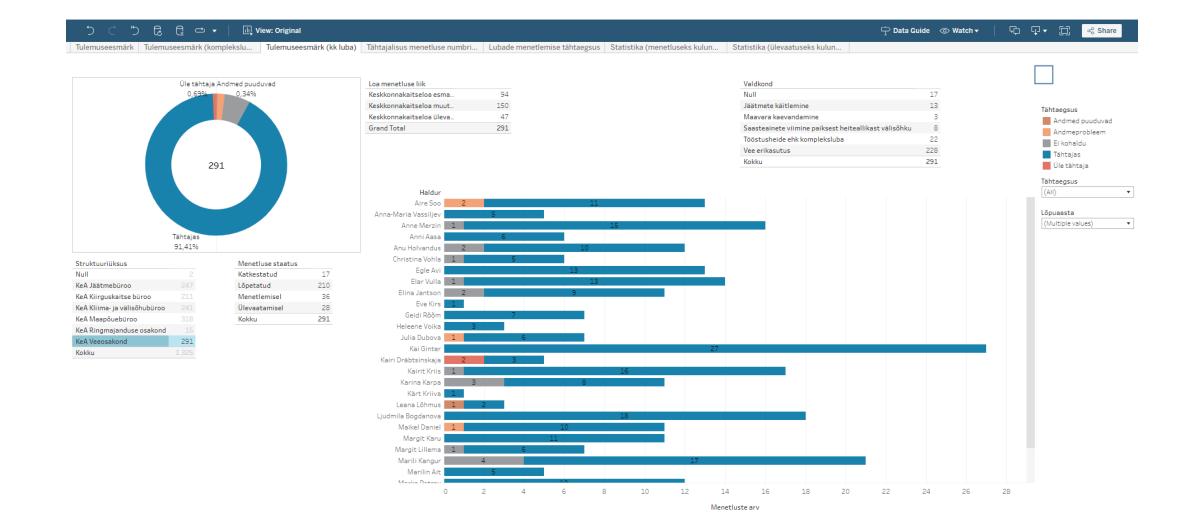

### 3. Effectiveness and efficiency

- Deadlines have been established for the stages of the permitting procedure.
- Performance objectives have been formulated.
- Continuous monitoring of deadlines and workloads (using Tableau data tables)
- Common customer service for customers who submit reports to the Environmental Agency and apply for permits from the Environmental Board.
- Water monitoring data can be transferred directly from the laboratories to the state system (x-road data exchange)
- Clients receive automatic reminders to fulfill their obligations (monitoring)

### Effectiveness and efficiency

 The system has standard procedural templates for involving other officials (for checking the quality of the application, giving input to draft permit)