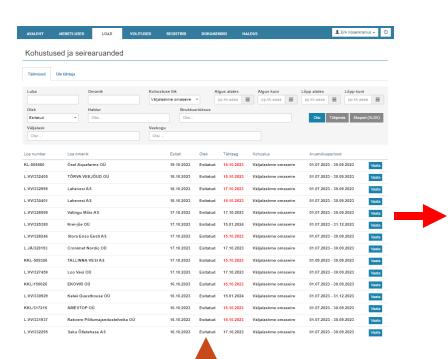

#### Publicly available to all:

- Applications for permits and registrations
- Issued permits and registrations
- Monitoring data
- Annual reports
- The data can be viewed on the public portal or downloaded as open data <a href="https://kotkas.envir.ee/opendata">https://kotkas.envir.ee/opendata</a>

### Register of monitoring reports