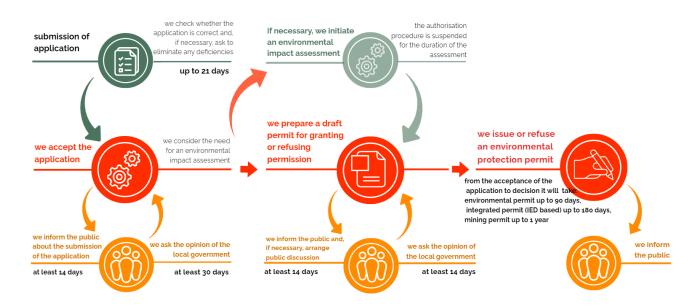

#### What does the environmental protection permit process involve?

### 3. Effectiveness and efficiency

- Deadlines have been established for the stages of the permitting procedure.
- Performance objectives have been formulated.
- Continuous monitoring of deadlines and workloads (using Tableau data tables)
- Common customer service for customers who submit reports to the Environmental Agency and apply for permits from the Environmental Board.
- Water monitoring data can be transferred directly from the laboratories to the state system (x-road data exchange)
- Clients receive automatic reminders to fulfill their obligations (monitoring)

### Effectiveness and efficiency

 The system has standard procedural templates for involving other officials (for checking the quality of the application, giving input to draft permit)