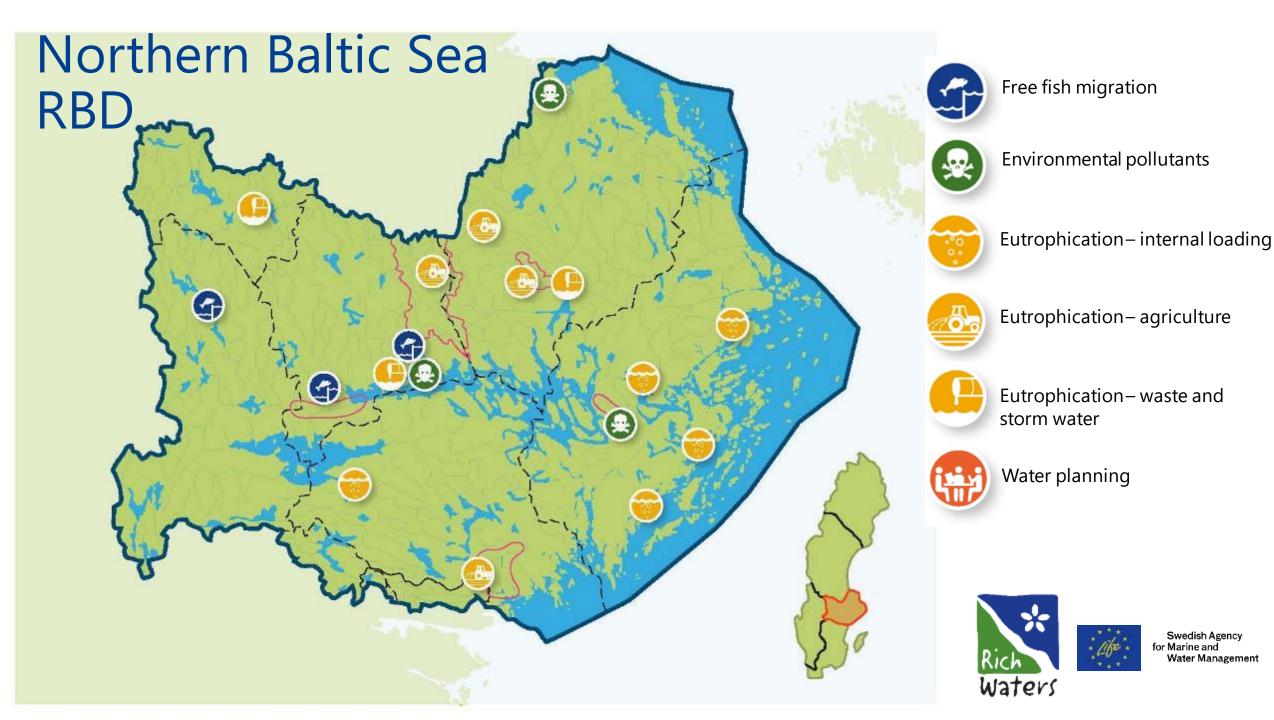

#### LIFE IP Rich Waters

LIFE IP Rich Waters tackles some of the most services environmental problems that affect the quality and virollity of the water bodies of the Northern Robic Sea liber testin – eutrophication, barriers to fish migration and environmental pollutants. LIPE IP Rich waters aims at developing new and better methods to membral these problems in a cost-effective way.