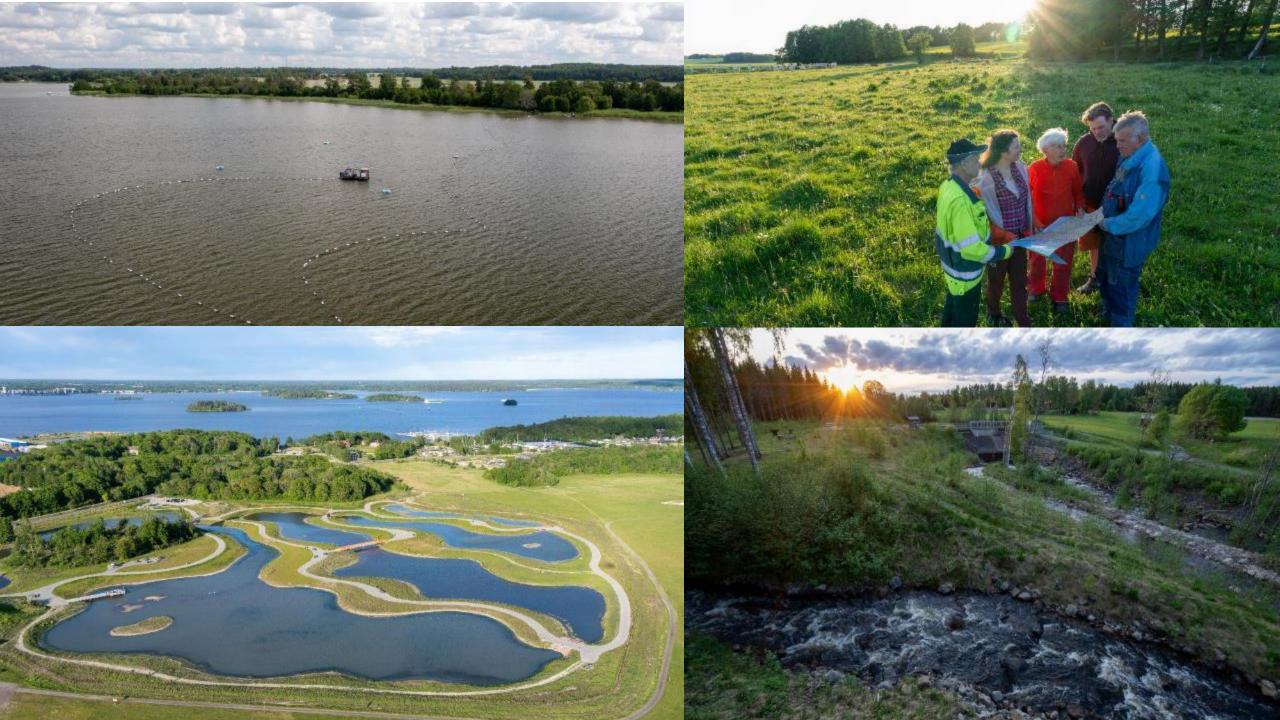

## Al-treatment in lake Norrviken

- Main purpose: restore eutrified lake
- Other effects: health and well-being – better water quality leading to greatly improved recreational values
- Possible economic value exceeds the costs of the measure

# Multifunctional water parks

- Main purposes: Water treatment, biodiversity, recreation
- Other effects: Integration, equality, awareness raising

## Fauna passage in urban environment

- Main purpose: Restoring connectivity and free fish passage in river Svartån
- Other effects: cultural environment preserved, economic effects (climate adaptation, protection from flooding), recreation and learning, awareness raising
- Tourism
- Inspiration for others, possibly leading to more, similar measures