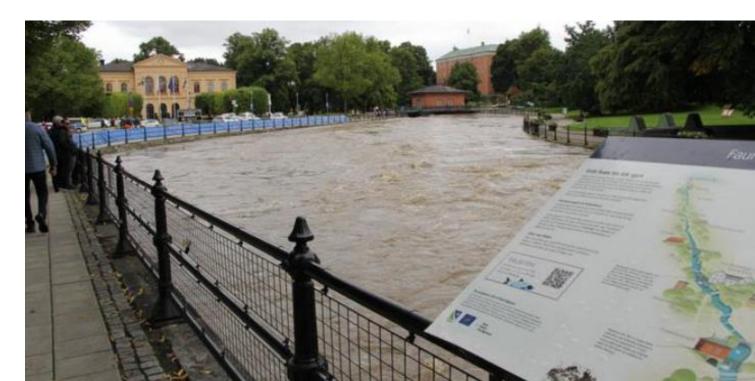

## Fauna passage in urban environment

- Main purpose: Restoring connectivity and free fish passage in river Svartån
- Other effects: cultural environment preserved, economic effects (climate adaptation, protection from flooding), recreation and learning, awareness raising
- Tourism
- Inspiration for others, possibly leading to more, similar measures