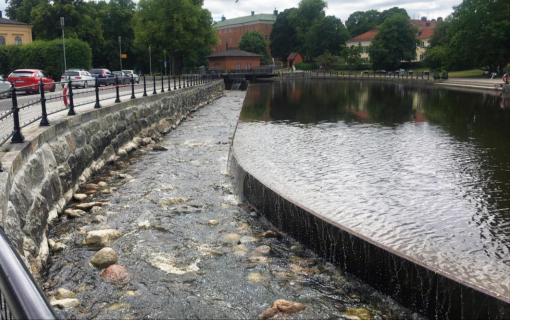

## Fauna passage in urban environment

- Main purpose: Restoring connectivity and free fish passage in river Svartån
- Other effects: cultural environment preserved, economic effects (climate adaptation, protection from flooding), recreation and learning, awareness raising
- Tourism
- Inspiration for others, possibly leading to more, similar measures