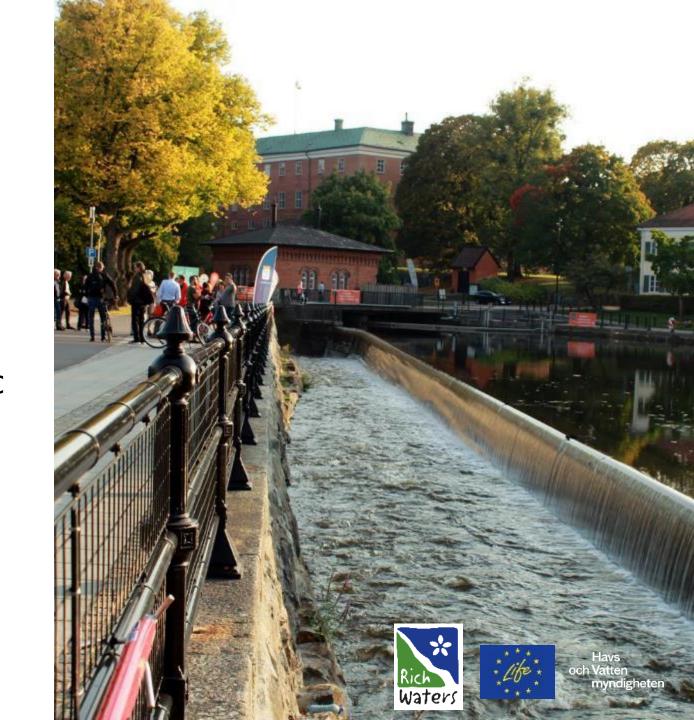

## Fauna passage in urban environment

- Main purpose: Restoring connectivity and free fish passage in river Svartån
- Other effects: cultural environment preserved, economic effects (climate adaptation, protection from flooding), recreation and learning, awareness raising
- Tourism
- Inspiration for others, possibly leading to more, similar measures