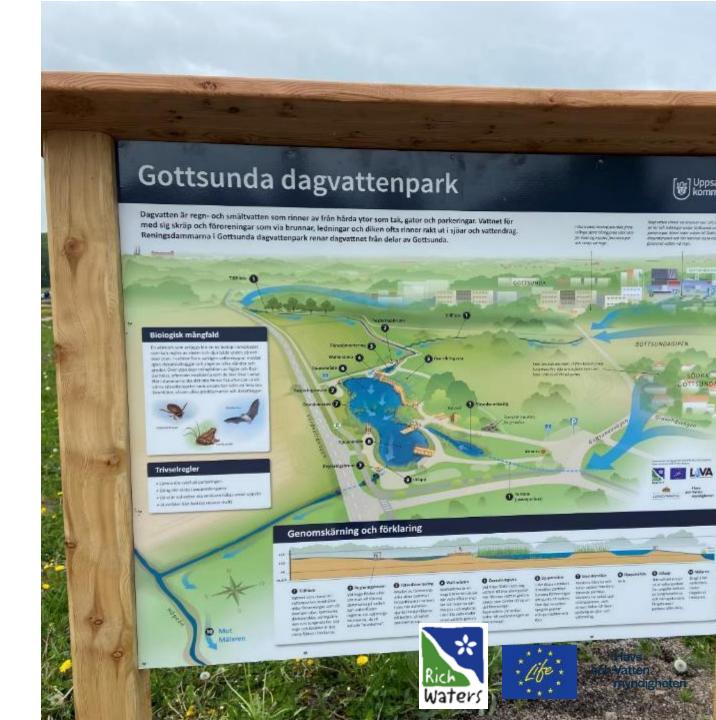

# Multifunctional water parks

- Main purposes: Water treatment, biodiversity, recreation
- Other effects: Integration, equality, awareness raising

### Adding value through architecture