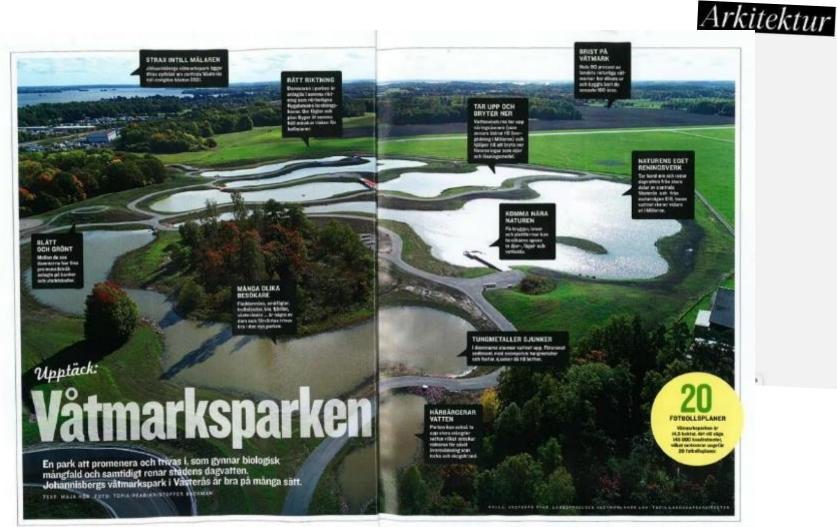

# Multifunctional water parks

- Main purposes: Water treatment, biodiversity, recreation
- Other effects: Integration, equality, awareness raising

### Adding value through architecture