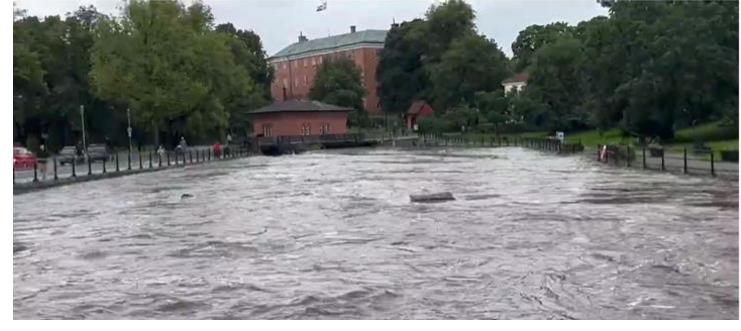

## Fauna passage in urban environment

- Main purpose: Restoring connectivity and free fish passage in river Svartån
- Other effects: cultural environment preserved, economic effects (climate adaptation, protection from flooding), recreation and learning, awareness raising
- Tourism
- Inspiration for others, possibly leading to more, similar measures