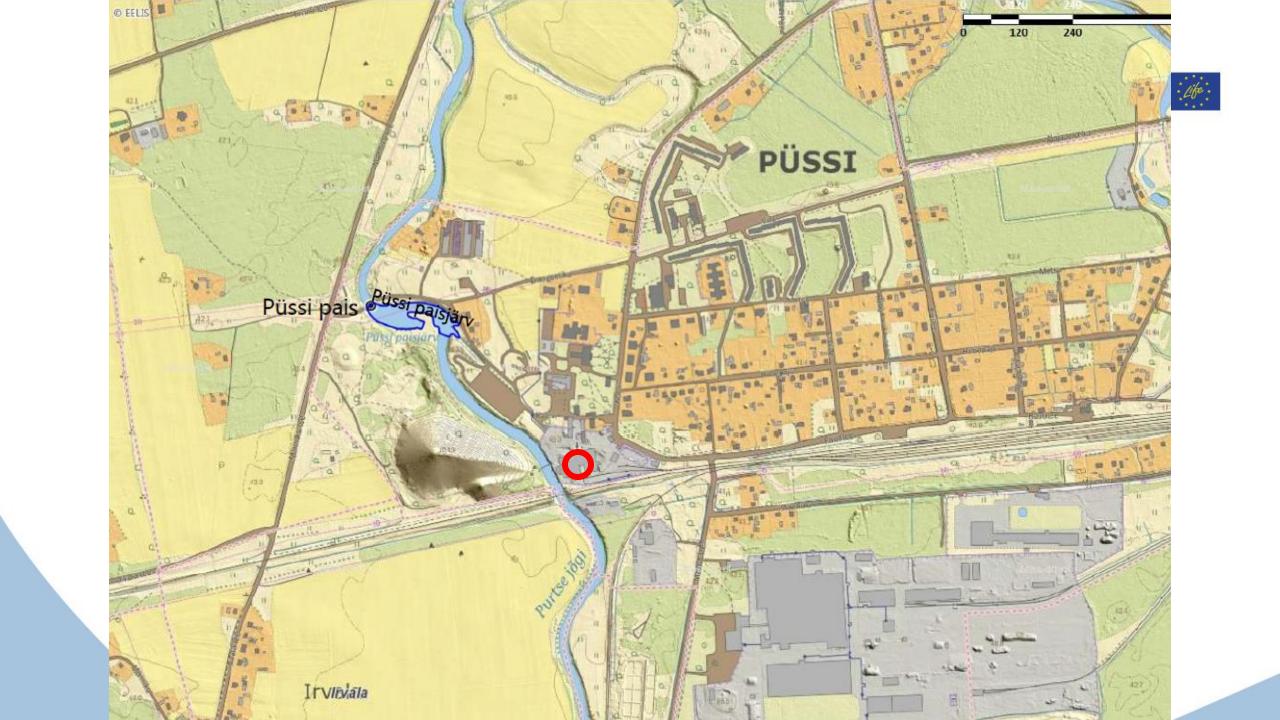

#### Purtse River: Püssi dam

- 11,6 km from sea
- Cooling water and firewater for producing plywood (Repo Vabrikud AS)
- Work project, EIA
- Repairing the bridge, where the dam locates

### Purtse river: Püssi dam, closeto-nature rapid fish pass