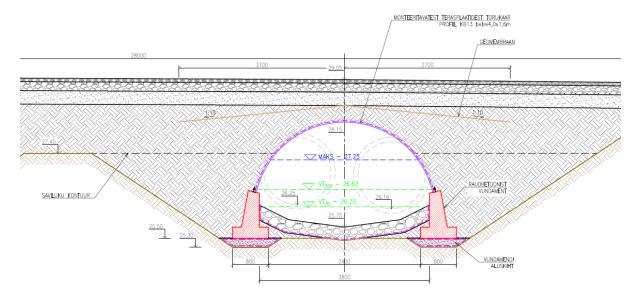

# Unukse-Mahu culvert replacement (exp.2025)

- Cooperation with Transport Administration
- At present diameter 1,5 m after width 3,8 m
- Natural riverbed: enriching river as a habitat

EKTEERITUD TRUUBI RISTL