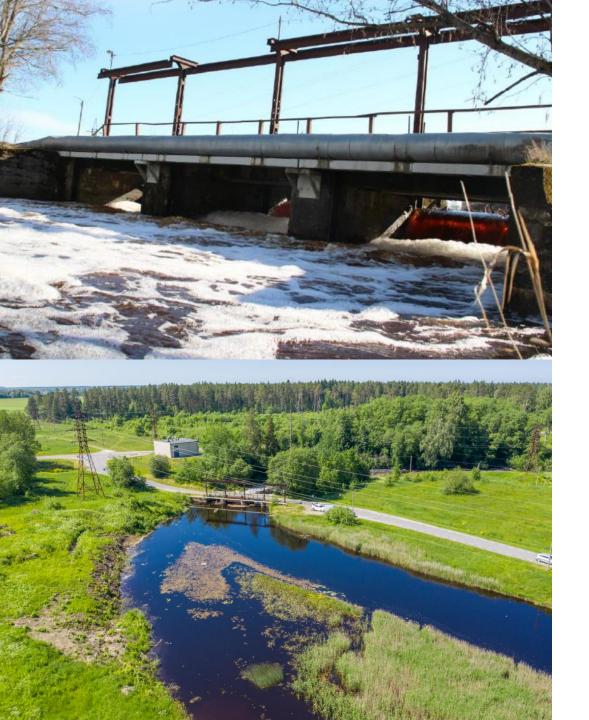

#### Purtse River: Püssi dam

- 11,6 km from sea
- Cooling water and firewater for producing plywood (Repo Vabrikud AS)
- Work project, EIA
- Repairing the bridge, where the dam locates

### Purtse river: Püssi dam, closeto-nature rapid fish pass