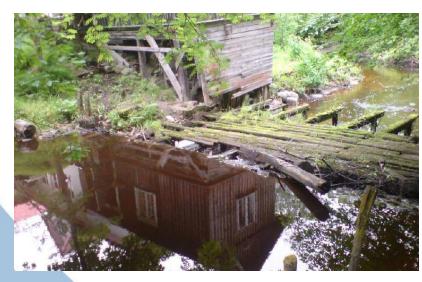

#### Purtse River: Püssi dam

- 11,6 km from sea
- Cooling water and firewater for producing plywood (Repo Vabrikud AS)
- Work project, EIA
- Repairing the bridge, where the dam locates

### Purtse river: Püssi dam, closeto-nature rapid fish pass