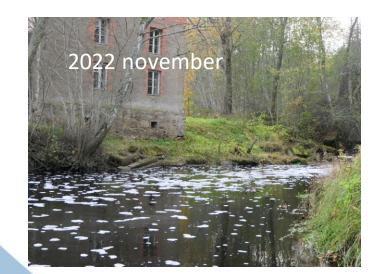

#### Purtse River: Püssi dam

- 11,6 km from sea
- Cooling water and firewater for producing plywood (Repo Vabrikud AS)
- Work project, EIA
- Repairing the bridge, where the dam locates

### Purtse river: Püssi dam, closeto-nature rapid fish pass