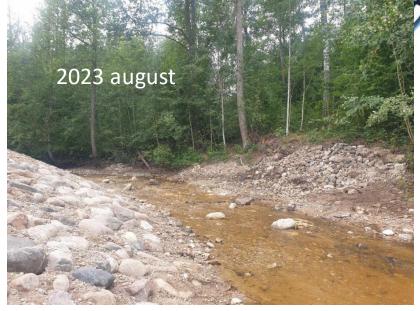

#### Võsu river: Metsa and Mere

- Significant value as a spawning area for sea trout and river lamprey
- Dams serve no purpose, height 60 cm
- Long negotiations with owner (+10 years ago)
- Construction is challenging
- Removal in 2024/25