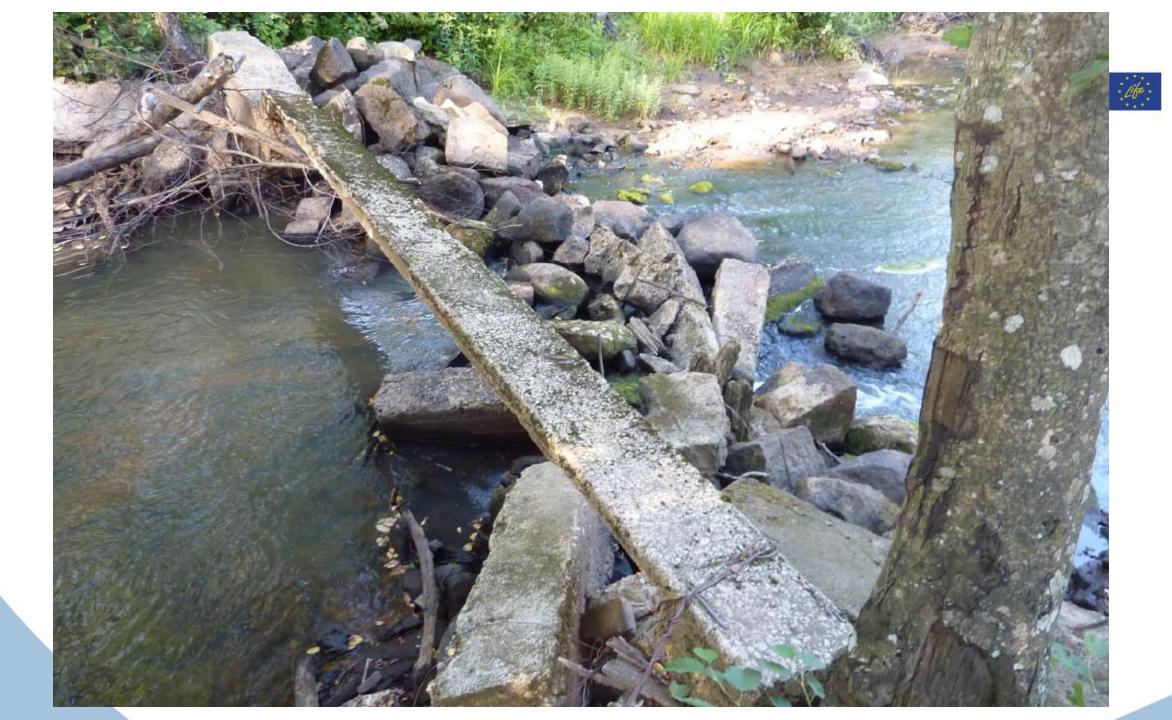

# C.11 opening migration barriers and ensuring river connectivity

- Solutions for ≥ 6 migration barriers by the end of 2025
- Inspection of Viru sub-basin objects (93 objects, 29 rivers): priority list of 14 objects
- Selection of objects based on different factors (fish population potential, techincal feasibility, cost etc)
- Püssi dam: close-to-nature rapid fish pass
- 4 dams demolished from preliminary list (without detailed work projects, only techical assessments or similar)
- 3+Püssi ongoing (preliminary projects made, demolition in next years)

#### Võsu river: Metsa and Mere

- Significant value as a spawning area for sea trout and river lamprey
- Dams serve no purpose, height 60 cm
- Long negotiations with owner (+10 years ago)
- Construction is challenging
- Removal in 2024/25