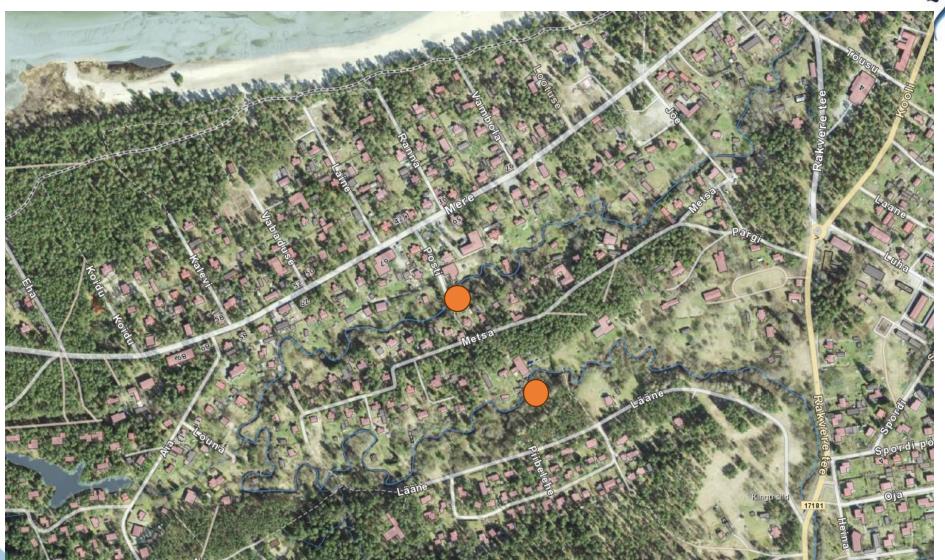

#### Võsu river: Metsa and Mere

- Significant value as a spawning area for sea trout and river lamprey
- Dams serve no purpose, height 60 cm
- Long negotiations with owner (+10 years ago)
- Construction is challenging
- Removal in 2024/25