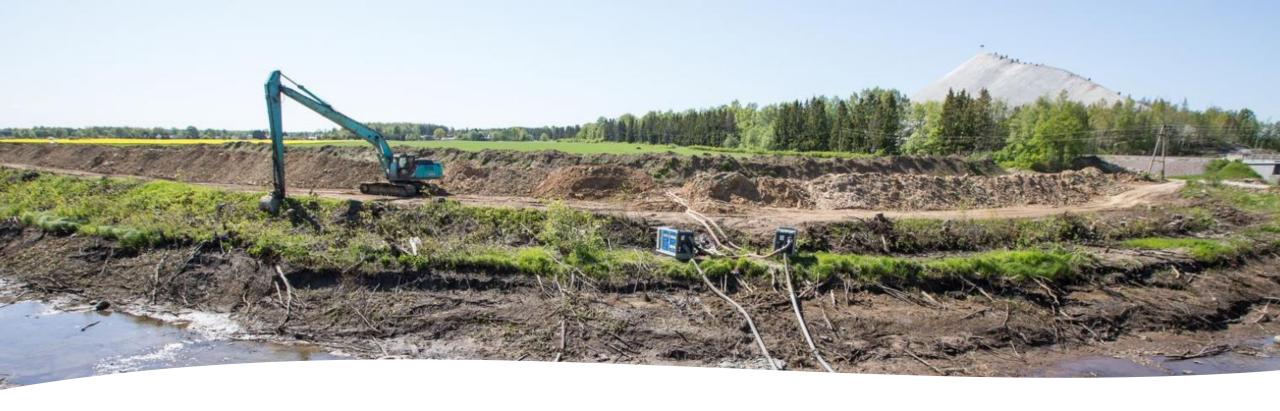

#### Purtse River: Püssi dam

- 11,6 km from sea
- Cooling water and firewater for producing plywood (Repo Vabrikud AS)
- Work project, EIA
- Repairing the bridge, where the dam locates

### Purtse river: Püssi dam, closeto-nature rapid fish pass