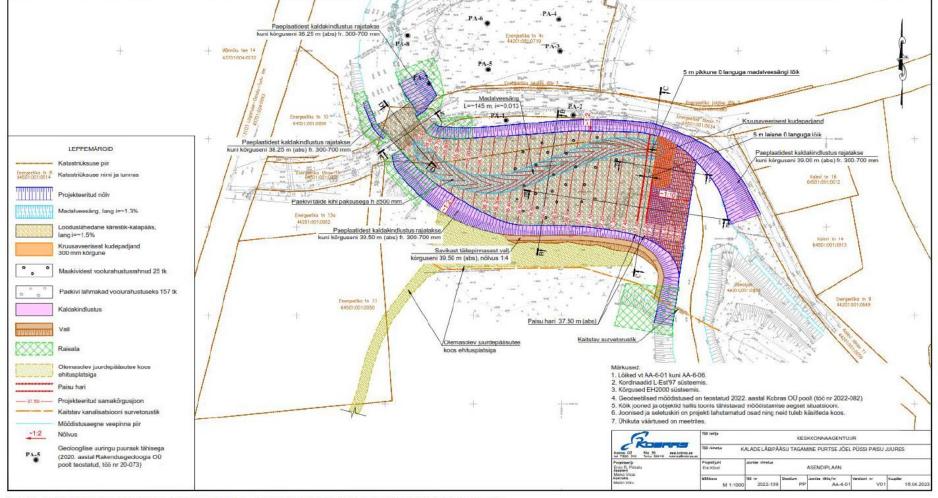

#### Purtse River: Püssi dam

- 11,6 km from sea
- Cooling water and firewater for producing plywood (Repo Vabrikud AS)
- Work project, EIA
- Repairing the bridge, where the dam locates

### Purtse river: Püssi dam, closeto-nature rapid fish pass