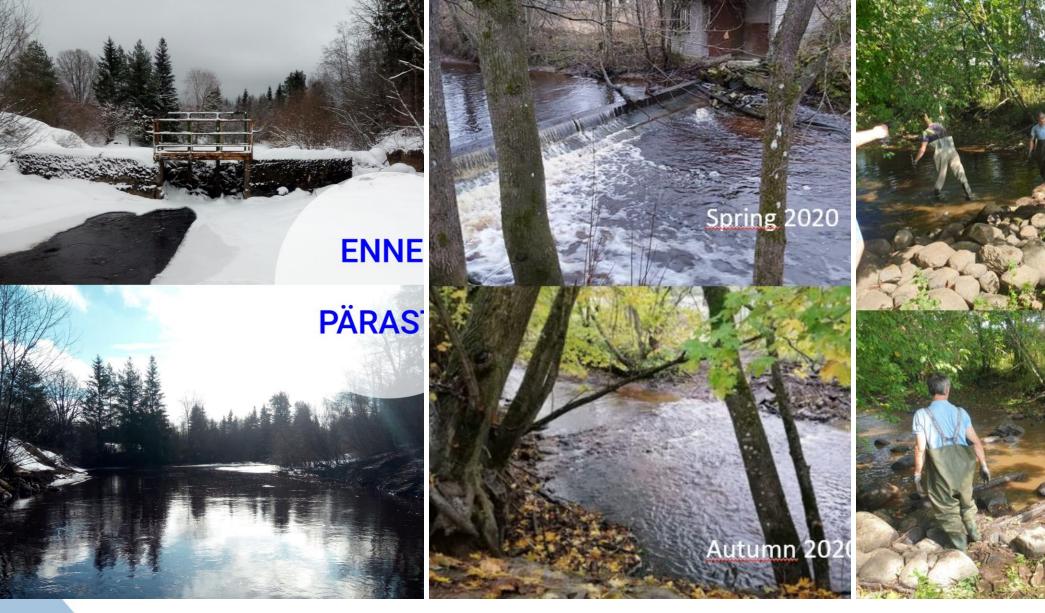

# Purtse river system

- One of the most rapids-rich rivers in Estonia, historically 2nd best salmon river
- Purtse river Synergy of different activities: significant effect
  - Removal of residual pollution from tributaries: Kohtla, Erra
  - Removal of Püssi dam
  - Removal of smaller obstacles, habitat restoration

Former hydro power plant

Alajõgi River: Tamme Dam,

2023

clean**est** 

Purtse River Pada River Purtse River