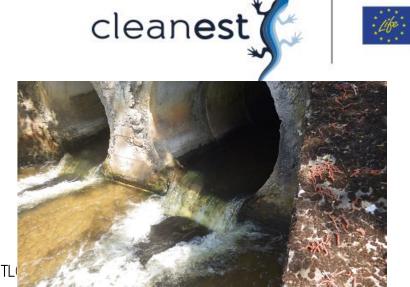

# Unukse-Mahu culvert replacement (exp.2025)

- Cooperation with Transport Administration
- At present diameter 1,5 m after width 3,8 m
- Natural riverbed: enriching river as a habitat

EKTEERITUD TRUUBI RISTL