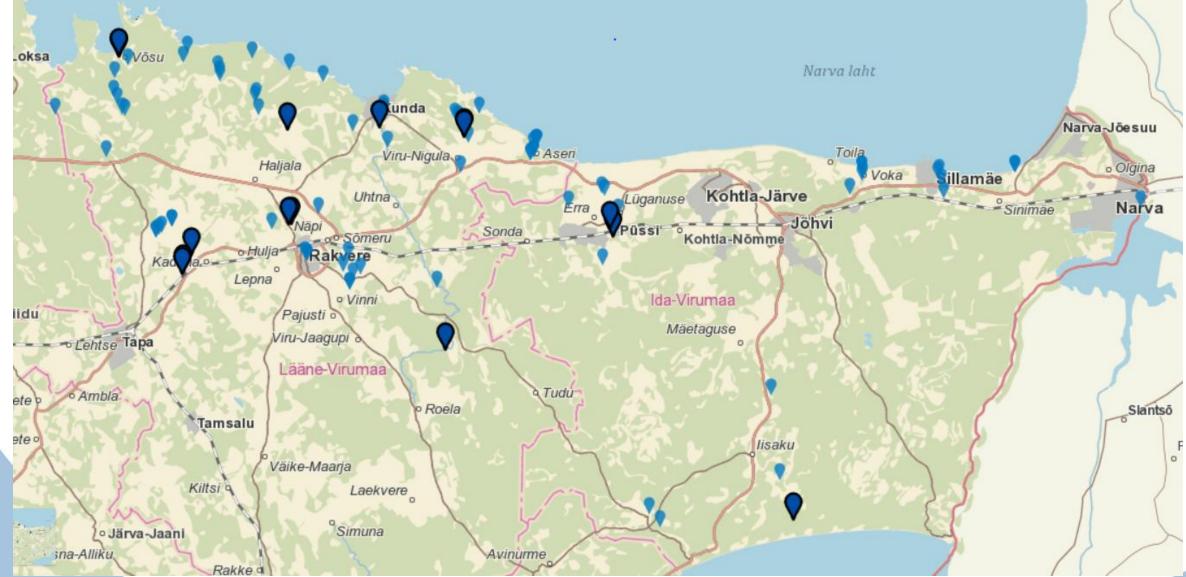

# C.11 opening migration barriers and ensuring river connectivity

- Solutions for ≥ 6 migration barriers by the end of 2025
- Inspection of Viru sub-basin objects (93 objects, 29 rivers): priority list of 14 objects
- Selection of objects based on different factors (fish population potential, techincal feasibility, cost etc)
- Püssi dam: close-to-nature rapid fish pass
- 4 dams demolished from preliminary list (without detailed work projects, only techical assessments or similar)
- 3+Püssi ongoing (preliminary projects made, demolition in next years)

### Dam inventory in Viru sub-basin