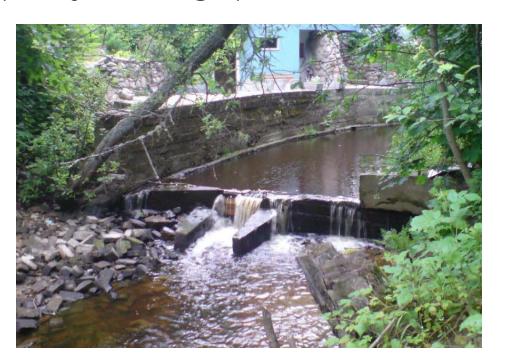

#### Purtse River: Püssi dam

- 11,6 km from sea
- Cooling water and firewater for producing plywood (Repo Vabrikud AS)
- Work project, EIA
- Repairing the bridge, where the dam locates

### Purtse river: Püssi dam, closeto-nature rapid fish pass