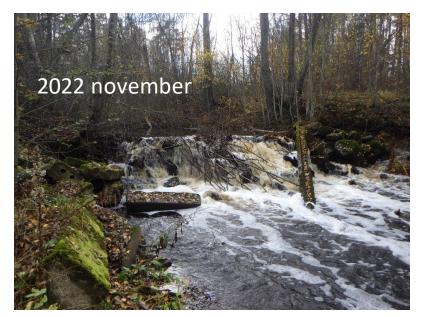

#### Võsu river: Metsa and Mere

- Significant value as a spawning area for sea trout and river lamprey
- Dams serve no purpose, height 60 cm
- Long negotiations with owner (+10 years ago)
- Construction is challenging
- Removal in 2024/25