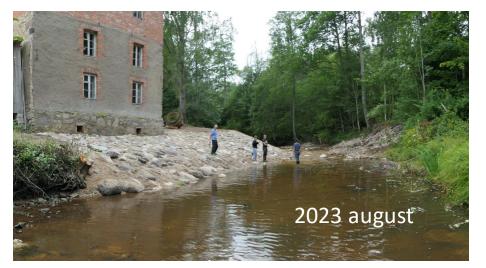

#### Purtse River: Püssi dam

- 11,6 km from sea
- Cooling water and firewater for producing plywood (Repo Vabrikud AS)
- Work project, EIA
- Repairing the bridge, where the dam locates

### Purtse river: Püssi dam, closeto-nature rapid fish pass